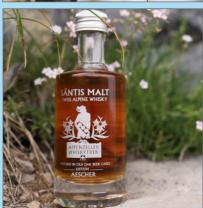

## - Spirits -

|                          |       | 2 cl | 4 cl |
|--------------------------|-------|------|------|
| Appenzeller Alpenbitter  | 29%   | 4.5  | 7.5  |
| Alpsteinbitter           | 28%   | 5    | 8    |
| Kirsch                   | 40%   | 4.5  | 7.5  |
| Plum brandy              | 40%   | 4.5  | 7.5  |
| Honey williams brandy    | 35%   | 5    | 8    |
| Stone fruit marc         | 45%   | 4.5  | 7.5  |
| Appenzeller cream liquor | 18%   | 5    | 8    |
| Nut liquor               | 21%   | 5    | 8    |
| Grape brandy             | 39,5% | 6.5  | 11   |
| Whisky Aescher           | 49.5% | 8    | 14   |

#### Whisky Aescher

| Bottle | 49,5% | 1 dl | 25 |
|--------|-------|------|----|
| Bottle | 49,5% | 5 dl | 95 |