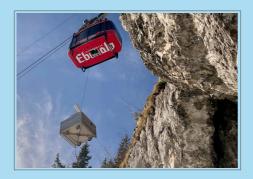

#### **Transport**

Everything we offer on the Aescher has to get up here first.

Fortunately, that is a bit easier today than it used to be back in the days with a backpack and mule. Nevertheless, the entire logistics is still a big challenge today. As we're the only restaurant in the Alpstein, we don't have our own transport track or access road. We transport many goods with the Ebenalpbahn. There are two transport days per week on which we bring goods up the mountain. 800 kilograms or a pallet with 32 harasses can be transported per trip. The cargo is then "lowered" above the Wildkirchli cave and from there transported with our "Hukis" (tracked dumpers) to the restaurant. Likewise, our empties and waste get back into the valley. Sometimes we also use a helicopter.