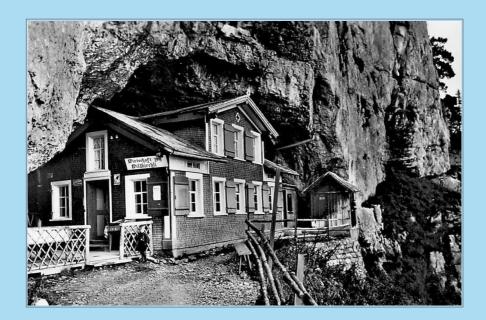

#### History

Our inn on the mountain has seen many proud, joyful and overwhelmed faces, considering the glorious view up here. It has existed in its current form since 1860 and is one of the oldest mountain inns of Switzerland. Pastor Ulmann was the first hermit to live in the Klause in Wildkirchli in 1658. More than 20 men followed his example until 1853 and shaped the history of the Wildkirchli as hermits and first hosts.

Record from the Wildkirchli foreign book from 1795-1824:

66 How small the earth from the mountain seems to me, how small it may seem to the highest!

So nobody imagines anything big, live down there as brothers, little ones!