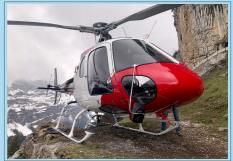

#### **Transport**

Everything we offer on the Aescher has to get up here first.

Fortunately, that is a bit easier today than it used to be back in the days with a backpack and mule. Nevertheless, the entire logistics is still a big challenge today. As we're the only restaurant in the Alpstein, we don't have our own transport track or access road. We transport many goods with the Ebenalpbahn. There are two transport days per week on which we bring goods up the mountain. 800 kilograms or a pallet with 32 harasses can be transported per trip. The cargo is then "lowered" above the Wildkirchli cave and from there transported with our "Hukis" (tracked dumpers) to the restaurant. Likewise, our empties and waste get back into the valley. Sometimes we also use a helicopter.